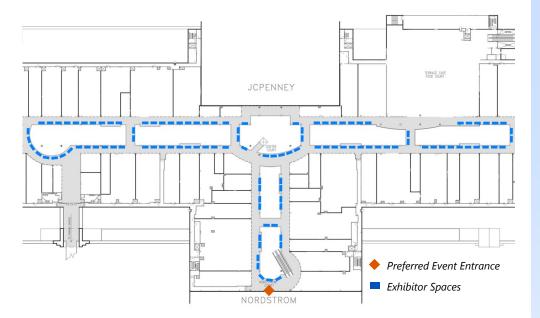

# 2014 Mega Mixer & Trade Show Event Layout

**FACEBOOK**: Like the Greater Riverside Chambers of Commerce on Facebook **Facebook.com/RiversideChamber**) and RSVP on event page "2014 Mega Mixer & Tradeshow".