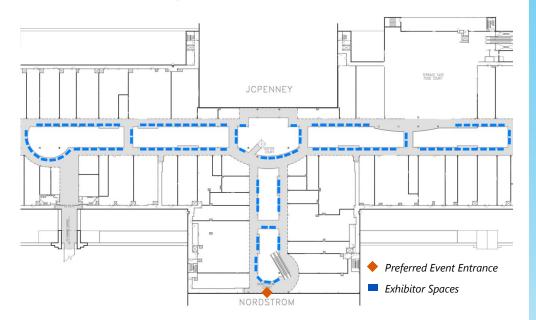

# 2017 Mega Mixer & Trade Show Event Layout

**FACEBOOK**: Like the Greater Riverside Chambers of Commerce on Facebook (**Facebook.com/RiversideChamber**) and RSVP on event page "2017 Mega Mixer & Tradeshow".